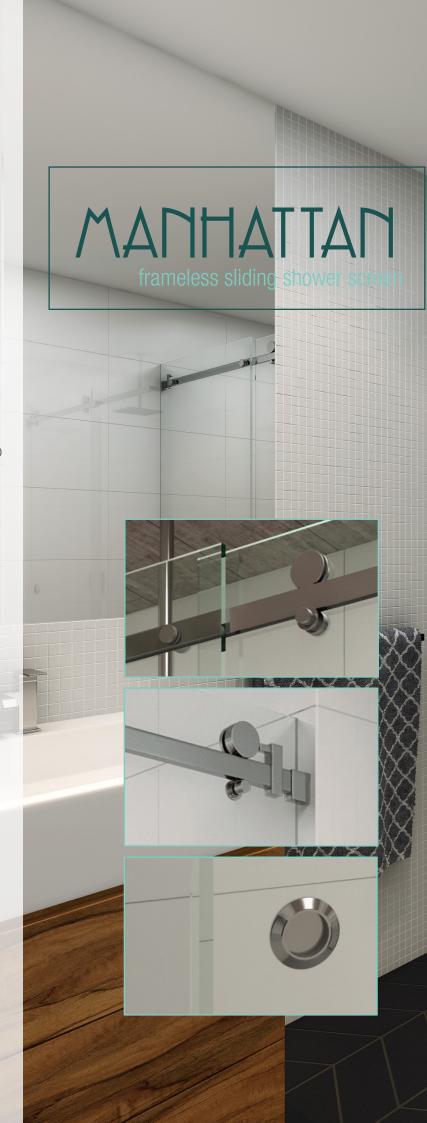

## Features

- allows for flexible use of bathroom space
- effortless sliding action
- all stainless steel components
- easy to clean
- 45kgs maximum door weight
- kit suits openings up to 1650mm wide
- optional support bracket for return panels
- 2400 track available for wider applications

## Components

Pivotech makes installing the Manhattan simple by supplying all the required components in one kit.

- roller
- top track
- brackets
- door stop
- floor guide