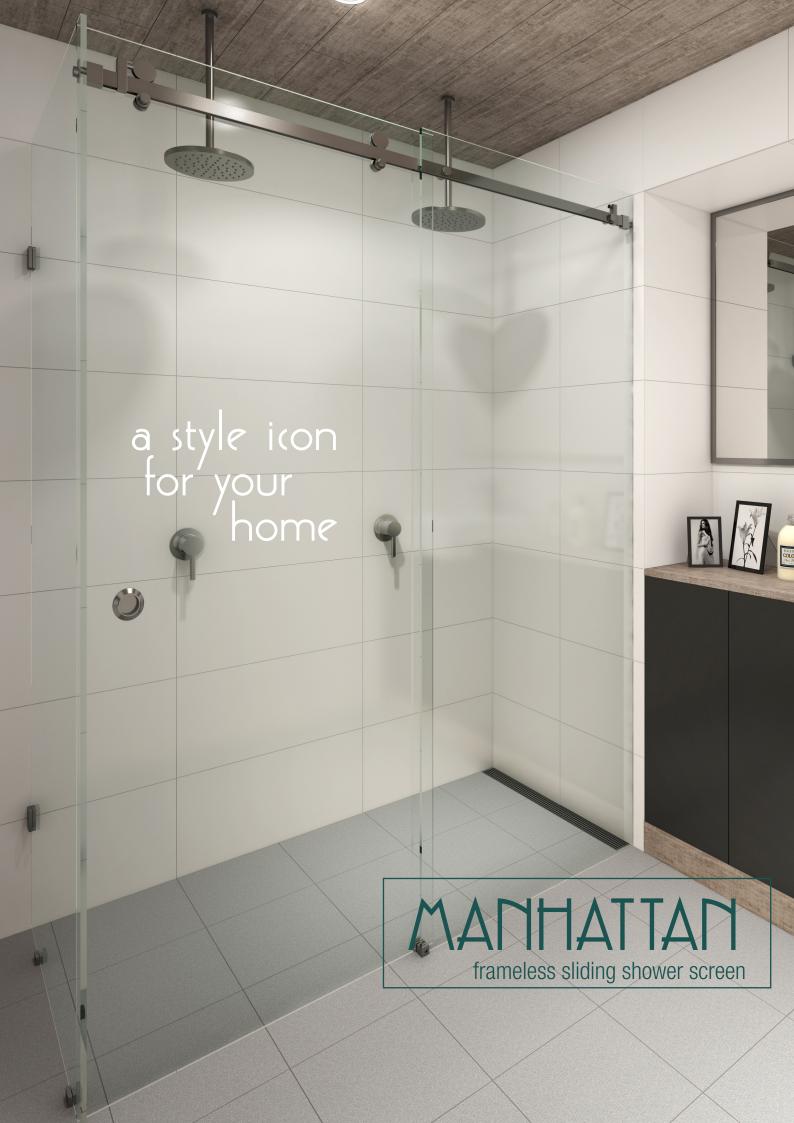

Pivotech's Manhattan frameless sliding shower screen appeals to the design preferences of discerning homeowners.

From posh Park Avenue penthouse to bohemian SoHo loft, from uptown funk to downtown industrial, and everything in between, the Manhattan slider perfectly complements any interior decor.

## The art of a high performance shower enclosure

The Manhattan frameless sliding shower screen marries precision performance with fluid, refined lines to allow you to design a bathroom as stylish, iconic and alluring as the famous island in New York.